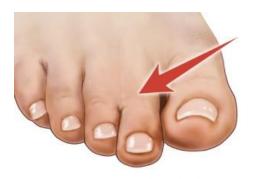

BIG TOE: DOMINATE  $\rightarrow$  BIG TOE IS SHORTER THAN 2<sup>ND</sup> TOE

TONGUE ROLLING: DOMINATE  $\rightarrow$  U-SHAPE CURVE

CHIN CLIFT (DIMPLING): DOMINANT → ABSENCE OF "DIMPLE"

HAIR BLAZE (BLACK OR WHITE STREAK): DOMINANT→ PRESENCE OF A PATCH OR STREAK