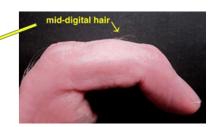

DIMPLES: DOMINATE → HAVING FACIAL DIMPLES

WIDOW'S PEAK: DOMINATE  $\rightarrow$  "V"—SHAPED HAIR LINE

HAIR WHORL: DOMINATE  $\rightarrow$  CLOCKWISE TURNS

MID-DIGITAL HAIR: DOMINATE  $\rightarrow$  HAIR PRESENT