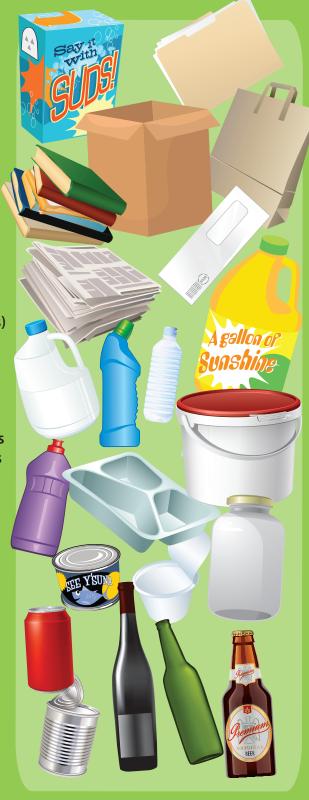

## **WHAT CAN YOU RECYCLE?!?!?**

office paper (plain, colored, sticky notes) envelopes (manila, window, etc)
cardboard (corrugated and food packages)
magazines, brochures, catalogs, books

Plastic | #1-7 empty plastic bottles and jugs w/caps | #1-7 empty plastic tubs and screw-top jars | 3-gallon buckets, empty food trays

Metal empty aluminum, tin and steel containers pie tins and balled-up aluminum foil

Glass bottles & jars of any color