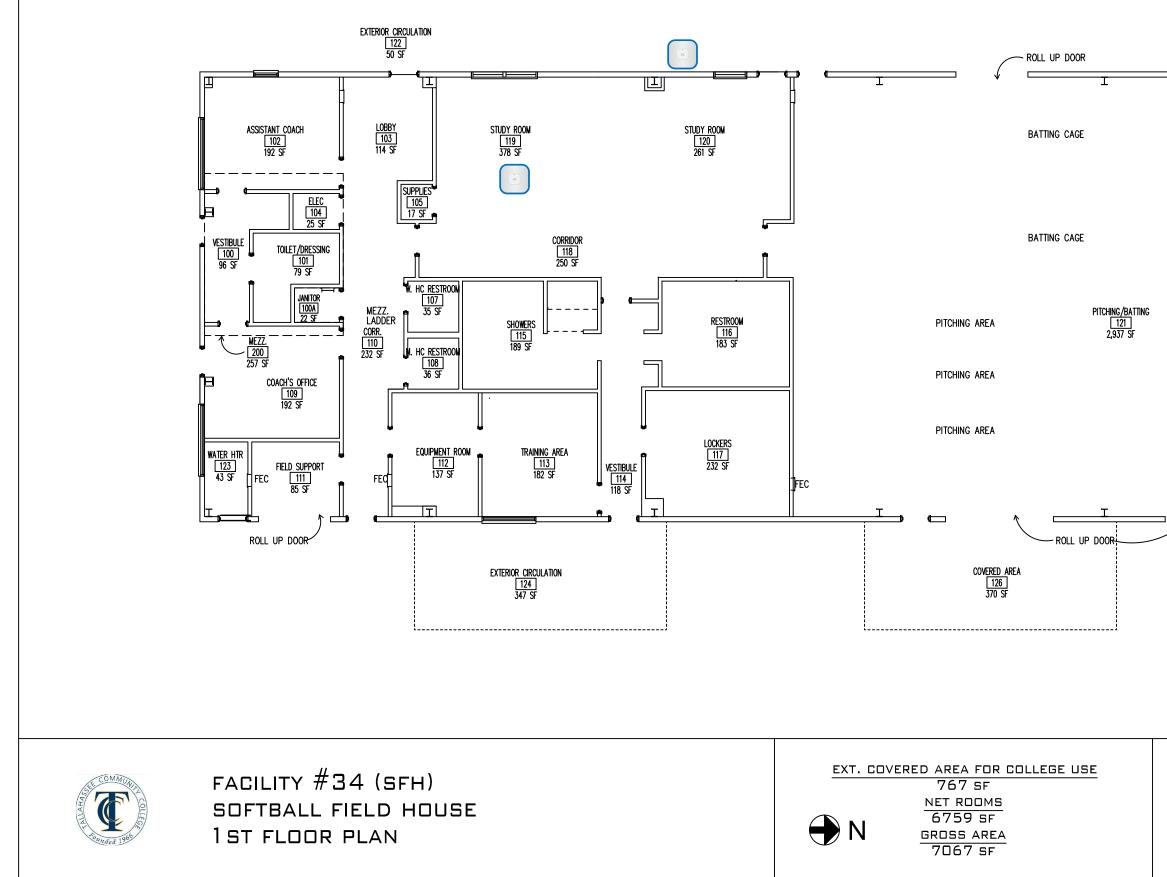

### CONSTRUCTION DIVISION REVISED BY: AMBER REAMS

AP - Players' Lounge / Study room 119

### REVISION DATE: 12-06-13 SCALE: 3/32" = 1'-0"