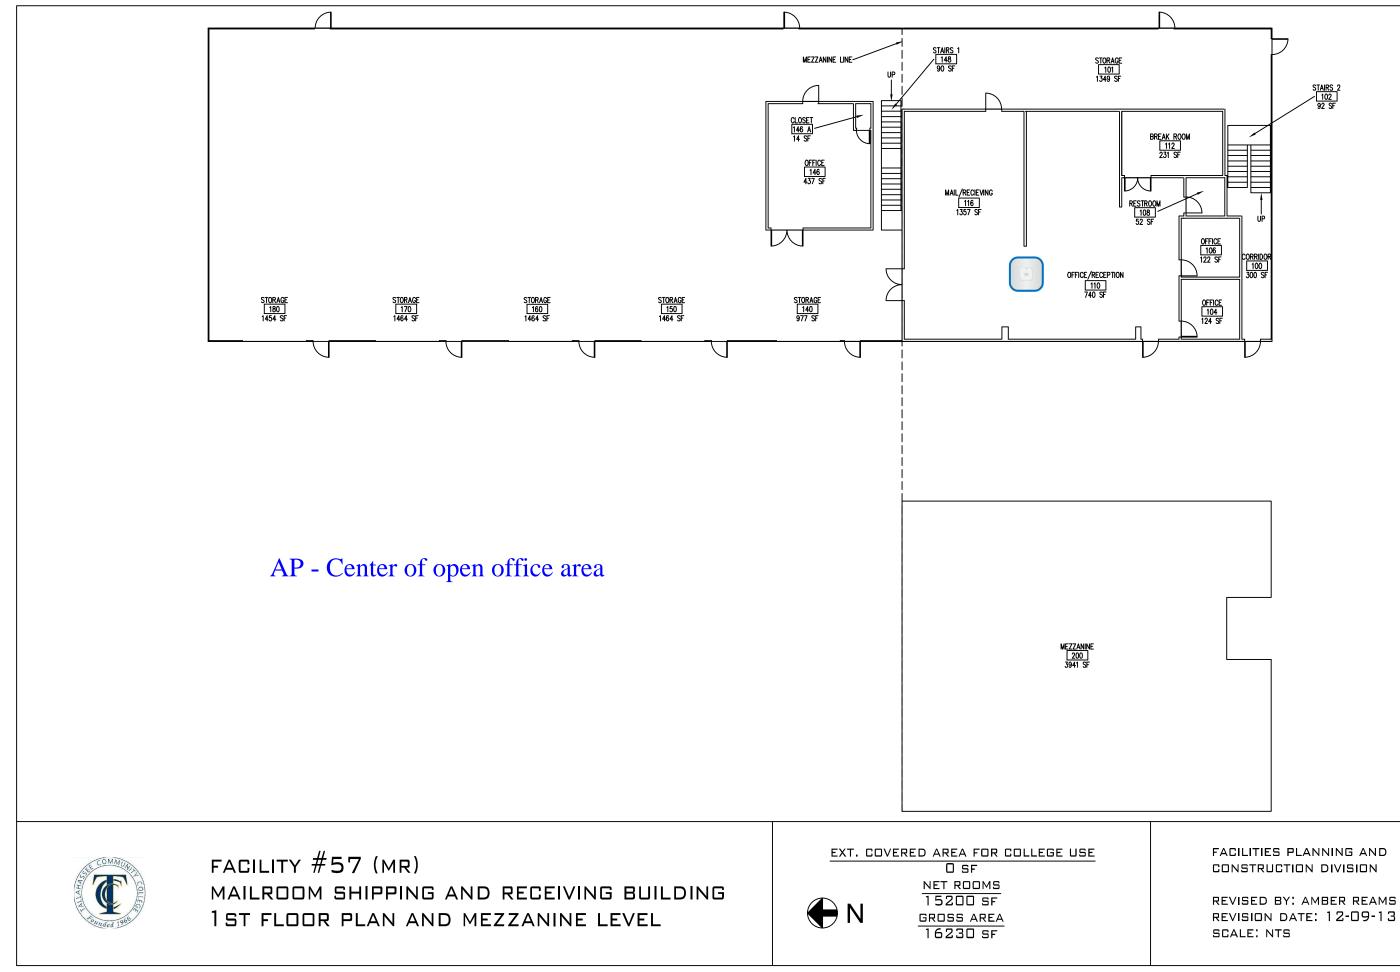

26-13SCALE: 1/16'' = 1'-0''



### REVISED BY: AMBER REAMS REVISION DATE: 05-02-13Scale: 1/32'' = 1'-0''







SCALE:  $\frac{1}{16}^{"} = 1^{'} - 0^{"}$ 







FACILITY #30 (LB) LIBRARY-LEARNING COMMONS BUILDING 1ST FLOOR PLAN

EXT. COVERED AREA FOR COLLEGE USE 4359 sf



# SCALE: 1/32'' = 1'-0''







## CONSTRUCTION DIVISION





### CONSTRUCTION DIVISION REVISED BY: AMBER REAMS

AP - Players' Lounge / Study room 119

# AP - External, unknown location



### REVISION DATE: 12-06-13 SCALE: 3/32" = 1'-0"











### REVISED BY: JAMES MCGUIRE REVISION DATE: 09-26-2016 SCALE: 1/32'' = 1'-0''

FACILITIES PLANNING AND CONSTRUCTION DIVISION

42341 SF





















### REVISED BY: JAMES MCGUIRE REVISION DATE: 12-12-2016SCALE: 1/8'' = 1'-0''

## AP - Inside conference room 118







REVISION DATE: 12-09-13



## **Ghazvini Center for Healthcare Education**

1528 Surgeons Drive

Tallahassee, FL 32308

- AP Inside reception room 100
- AP Hallway outside room 121
- AP Hallway outside room 127
- AP Hallway outside room 131





FACILITY #1 (GCHE) GHAZVINI CENTER FOR HEALTHCARE EDUCATION 1 ST FLOOR PLAN EXT. COVERED AREA FOR COLLEGE USE

### REVISED BY: AMBER REAMS REVISION DATE: 12-05-13SCALE: $1/4^{"} = 1'-0"$





FACILITY #1 (GCHE) GHAZVINI CENTER FOR HEALTHCARE EDUCATION 2ND FLOOR PLAN

# FACILITIES PLANNING AND CONSTRUCTION DIVISION

 $\frac{\mathsf{NET ROOMS}}{48721} \mathsf{SF}$ 

GROSS AREA

-- SF

REVISED BY: AMBER REAMS REVISION DATE: 12-05-13 SCALE: NTS





FACILITY # I (GCHE) GHAZVINI CENTER FOR HEALTHCARE EDUCATION 3RD FLOOR PLAN EXT. COVERED AREA FOR COLL