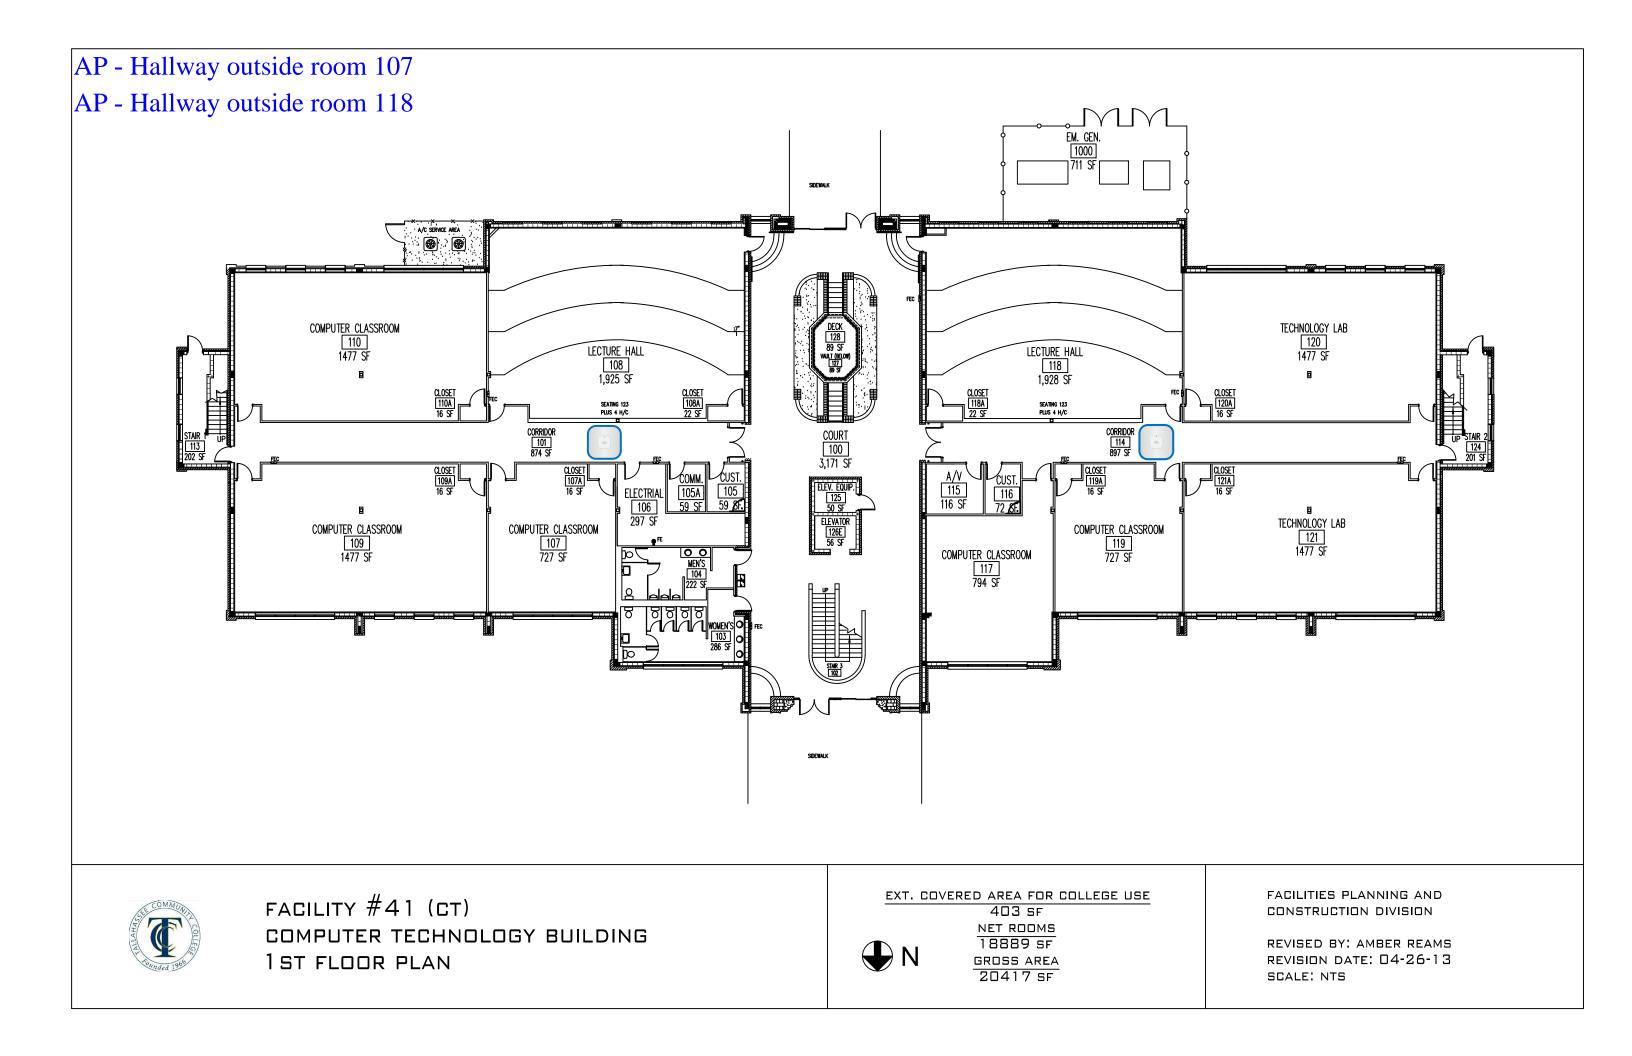

{"}$ 



BASEBALL FIELD 1 ST FLOOR PLAN N N N NET ROOMS 9504 SF GROSS AREA 9809 SF

### REVISED BY: AMBER REAMS REVISION DATE: 04-26-13SCALE: 1/16'' = 1'-0''



### REVISED BY: AMBER REAMS REVISION DATE: 05-02-13Scale: 1/32'' = 1'-0''







SCALE:  $\frac{1}{16}^{"} = 1^{'} - 0^{"}$ 







FACILITY #30 (LB) LIBRARY-LEARNING COMMONS BUILDING 1ST FLOOR PLAN

EXT. COVERED AREA FOR COLLEGE USE 4359 sf



# SCALE: 1/32'' = 1'-0''







## CONSTRUCTION DIVISION





### CONSTRUCTION DIVISION REVISED BY: AMBER REAMS

AP - Players' Lounge / Study room 119

# AP - External, unknown location



### REVISION DATE: 12-06-13 SCALE: 3/32" = 1'-0"











### REVISED BY: JAMES MCGUIRE REVISION DATE: 09-26-2016 SCALE: 1/32'' = 1'-0''

FACILITIES PLANNING AND CONSTRUCTION DIVISION

42341 SF





















### REVISED BY: JAMES MCGUIRE REVISION DATE: 12-12-2016SCALE: 1/8'' = 1'-0''

## AP - Inside conference room 118







REVISION DATE: 12-09-13



## **Ghazvini Center for Healthcare Education**

1528 Surgeons Drive

Tallahassee, FL 32308

- AP Inside reception room 100
- AP Hallway outside room 121
- AP Hallway outside room 127
- AP Hallway outside room 131





FACILITY #1 (GCHE) GHAZVINI CENTER FOR HEALTHCARE EDUCATION 1 ST FLOOR PLAN EXT. COVERED AREA FOR COLLEGE USE

### REVISED BY: AMBER REAMS REVISION DATE: 12-05-13SCALE: $1/4^{"} = 1'-0"$





FACILITY #1 (GCHE) GHAZVINI CENTER FOR HEALTHCARE EDUCATION 2ND FLOOR PLAN

# FACILITIES PLANNING AND CONSTRUCTION DIVISION

 $\frac{\mathsf{NET ROOMS}}{48721} \mathsf{SF}$ 

GROSS AREA

-- SF

REVISED BY: AMBER REAMS REVISION DAT