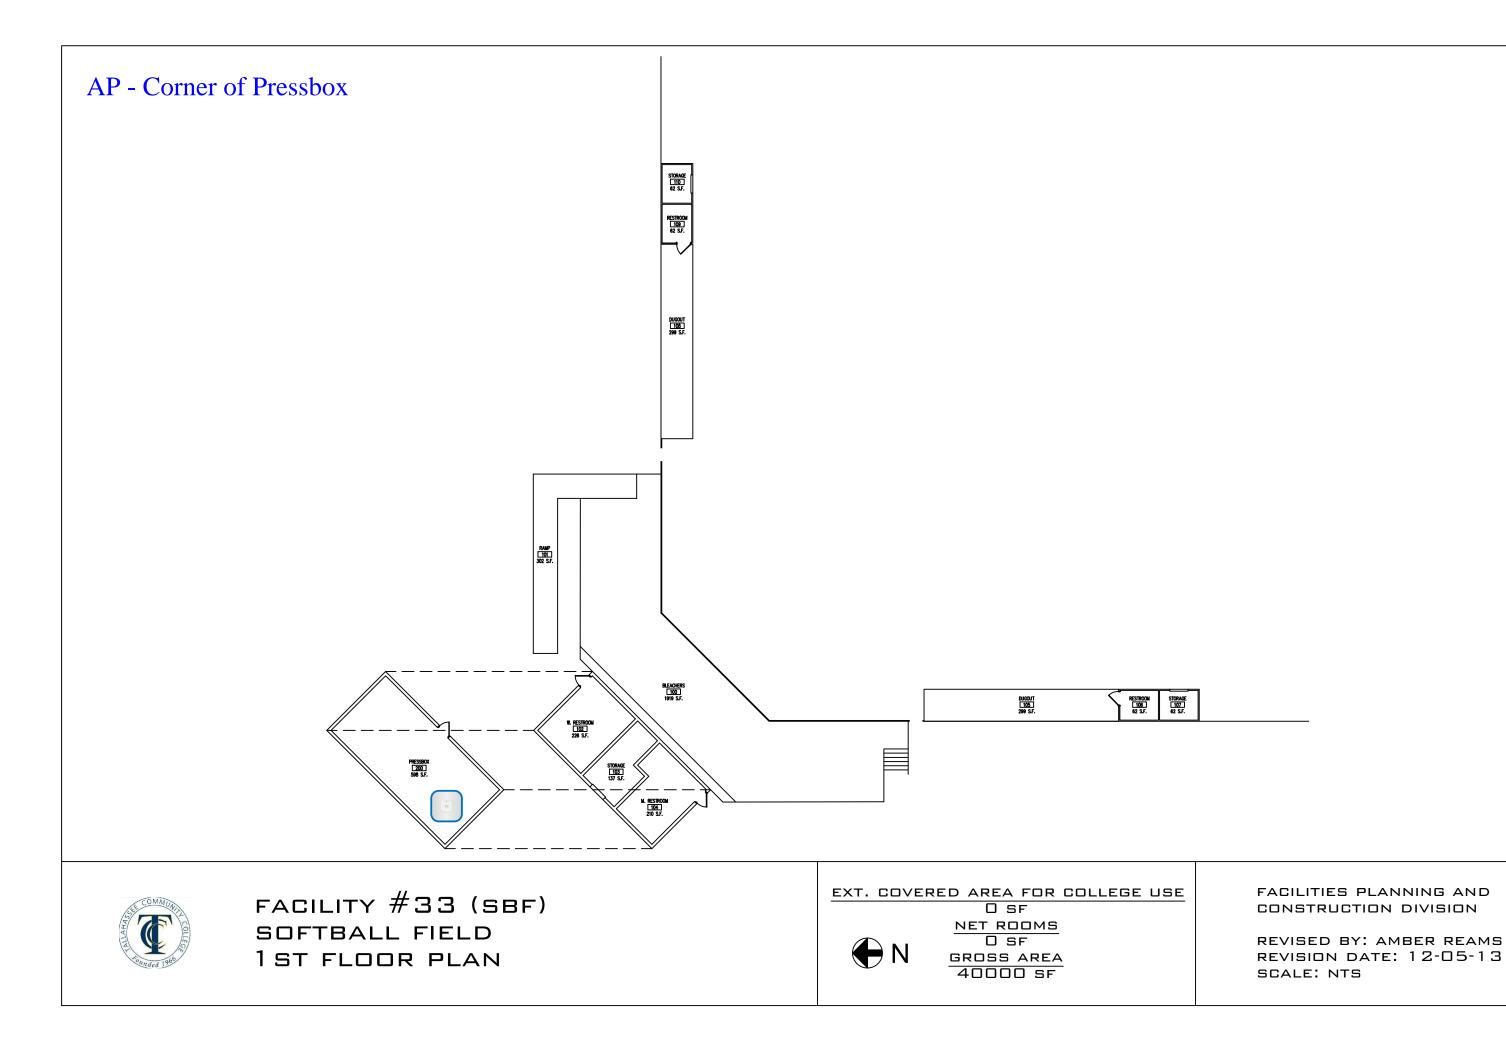

FACILITY #19 (UC) UNIVERSITY CENTER 1ST AND 2ND FLOOR PLAN EXT. COVERED AREA FOR COLLEGE USE O SF NET ROOMS 8557 SF GROSS AREA 8941 SF

# AP - Hallway

# FACILITIES PLANNING AND CONSTRUCTION DIVISION

REVISED BY: AMBER REAMS REVISION DATE: 04-26-13SCALE:  $1/16^{"} = 1'-0^{"}$ 



BASEBALL FIELD 1 ST FLOOR PLAN N N N NET ROOMS 9504 SF GROSS AREA 9809 SF

### REVISED BY: AMBER REAMS REVISION DATE: 04-26-13SCALE: 1/16'' = 1'-0''



### REVISED BY: AMBER REAMS REVISION DATE: 05-02-13Scale: 1/32'' = 1'-0''







SCALE:  $\frac{1}{16}^{"} = 1^{'} - 0^{"}$ 







FACILITY #30 (LB) LIBRARY-LEARNING COMMONS BUILDING 1ST FLOOR PLAN

EXT. COVERED AREA FOR COLLEGE USE 4359 sf



# SCALE: 1/32'' = 1'-0''







## CONSTRUCTION DIVISION





### CONSTRUCTION DIVISION REVISED BY: AMBER REAMS

AP - Players' Lounge / Study room 119

# AP - External, unknown location



### REVISION DATE: 12-06-13 SCALE: 3/32" = 1'-0"











### REVISED BY: JAMES MCGUIRE REVISION DATE: 09-26-2016 SCALE: 1/32'' = 1'-0''

FACILITIES PLANNING AND CONSTRUCTION DIVISION

42341 SF





















### REVISED BY: JAMES MCGUIRE REVISION DATE: 12-12-2016SCALE: 1/8'' = 1'-0''

## AP - Inside conference room 118







REVISION DATE: 12-09-13



## **Ghazvini Center for Healthcare Education**

1528 Surgeons Drive

Tallahassee, FL 32308

- AP Inside reception room 100
- AP Hallway outside room 121
- AP Hallway outside room 127
- AP Hallway outside room 131





FACILITY #1 (GCHE) GHAZVINI CENTER FOR HEALTHCARE EDUCATION 1 ST FLOOR PLAN EXT. COVERED