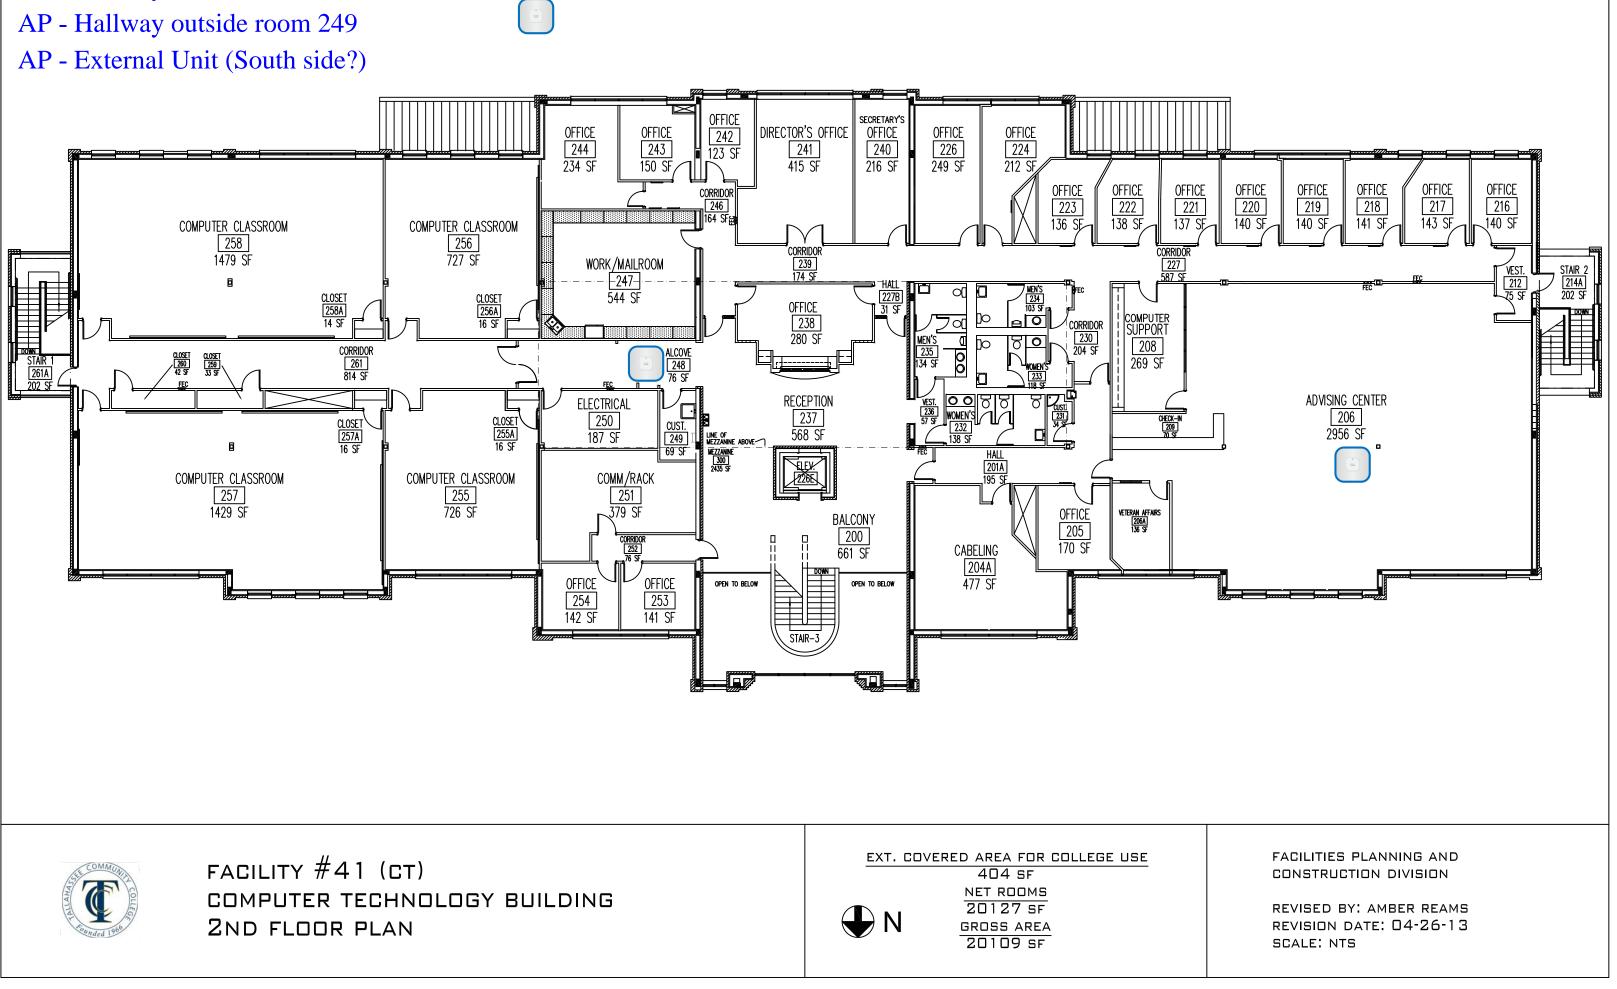

BASEBALL FIELD 1 ST FLOOR PLAN N N N NET ROOMS 9504 SF GROSS AREA 9809 SF

### REVISED BY: AMBER REAMS REVISION DATE: 04-26-13SCALE: 1/16'' = 1'-0''



### REVISED BY: AMBER REAMS REVISION DATE: 05-02-13Scale: 1/32'' = 1'-0''







SCALE:  $\frac{1}{16}^{"} = 1^{'} - 0^{"}$ 







FACILITY #30 (LB) LIBRARY-LEARNING COMMONS BUILDING 1ST FLOOR PLAN

EXT. COVERED AREA FOR COLLEGE USE 4359 sf



# SCALE: 1/32'' = 1'-0''







## CONSTRUCTION DIVISION





### CONSTRUCTION DIVISION REVISED BY: AMBER REAMS

AP - Players' Lounge / Study room 119

# AP - External, unknown location



### REVISION DATE: 12-06-13 SCALE: 3/32" = 1'-0"











### REVISED BY: JAMES MCGUIRE REVISION DATE: 09-26-2016 SCALE: 1/32'' = 1'-0''

FACILITIES PLANNING AND CONSTRUCTION DIVISION

42341 SF





















### REVISED BY: JAMES MCGUIRE REVISION DATE: 12-12-2016SCALE: 1/8'' = 1'-0''

## AP - Inside conference room 118







REVISION DATE: 12-09-13



## **Ghazvini Center for Healthcare Education**

1528 Surgeons Drive

Tallahassee, FL 32308

- AP Inside reception room 100
- AP Hallway outside room 121
- AP Hallway outside room 127
- AP Hallway outside room 131





FACILITY #1 (GCHE) GHAZVINI CENTER FOR HEALTHCARE EDUCATION 1 ST FLOOR PLAN EXT. COVERED AREA FOR COLLEGE USE

### REVISED BY: AMBER REAMS REVISION DATE: 12-05-13SCALE: $1/4^{"} = 1'-0"$





FACILITY #1 (GCHE) GHAZVINI CENTER FOR HEALTHCARE EDUCATION 2ND FLOOR PLAN

# FACILITIES PLANNING AND CONSTRUCTION DIVISION

 $\frac{\mathsf{NET ROOMS}}{48721} \mathsf{SF}$ 

GROSS AREA

-- SF

REVISED BY: AMBER REAMS REVISION DATE: 12-