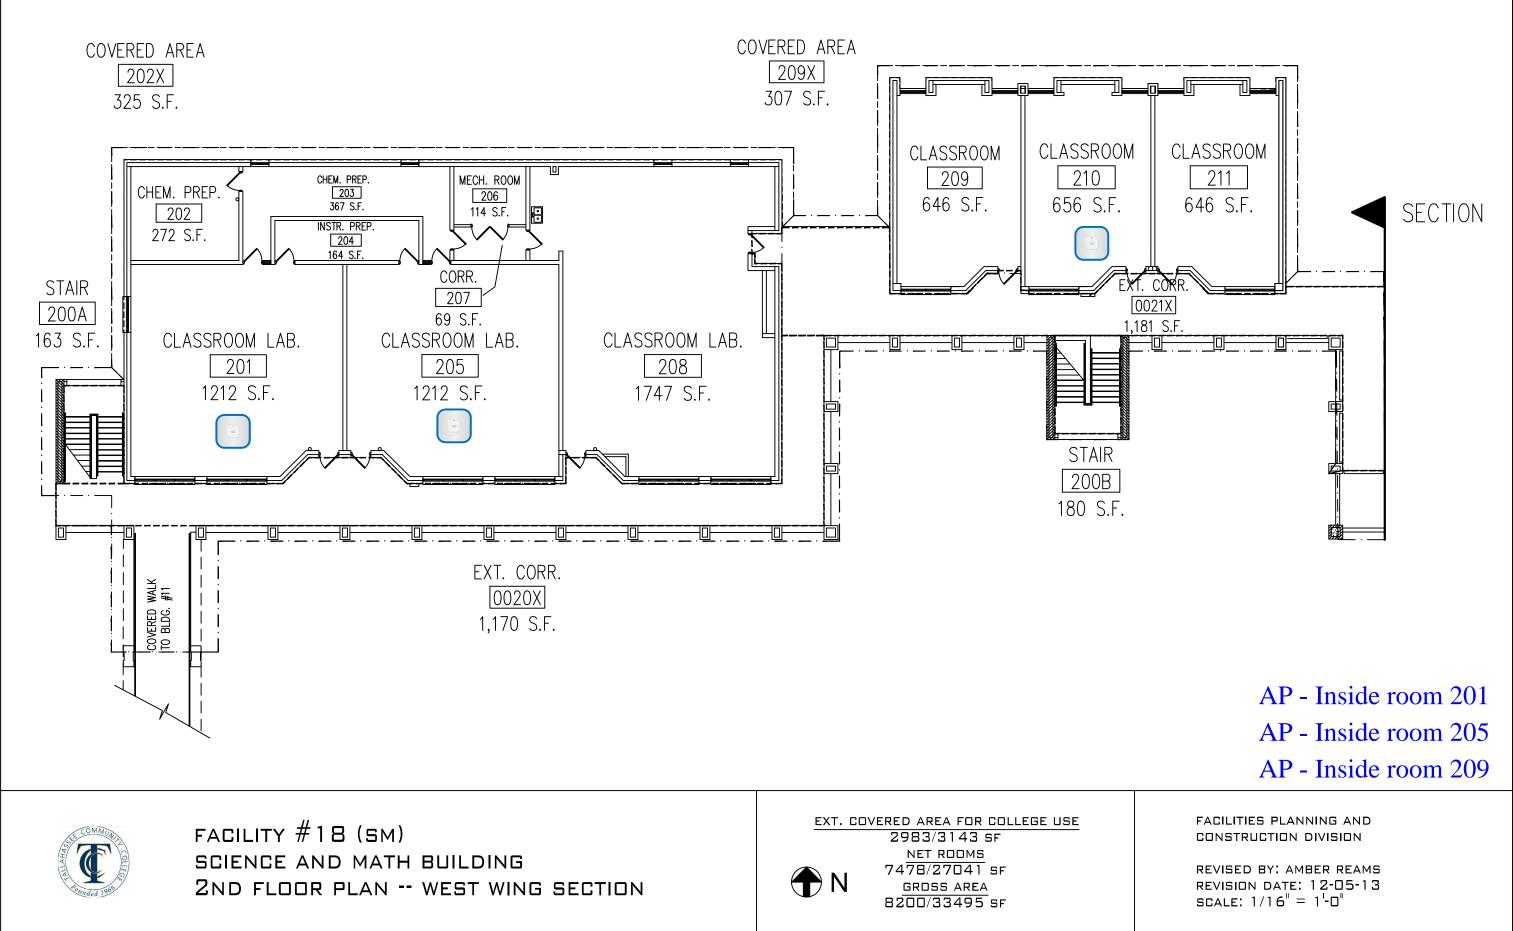

FACILITY #19 (UC) UNIVERSITY CENTER 1ST AND 2ND FLOOR PLAN EXT. COVERED AREA FOR COLLEGE USE O SF NET ROOMS 8557 SF GROSS AREA 8941 SF