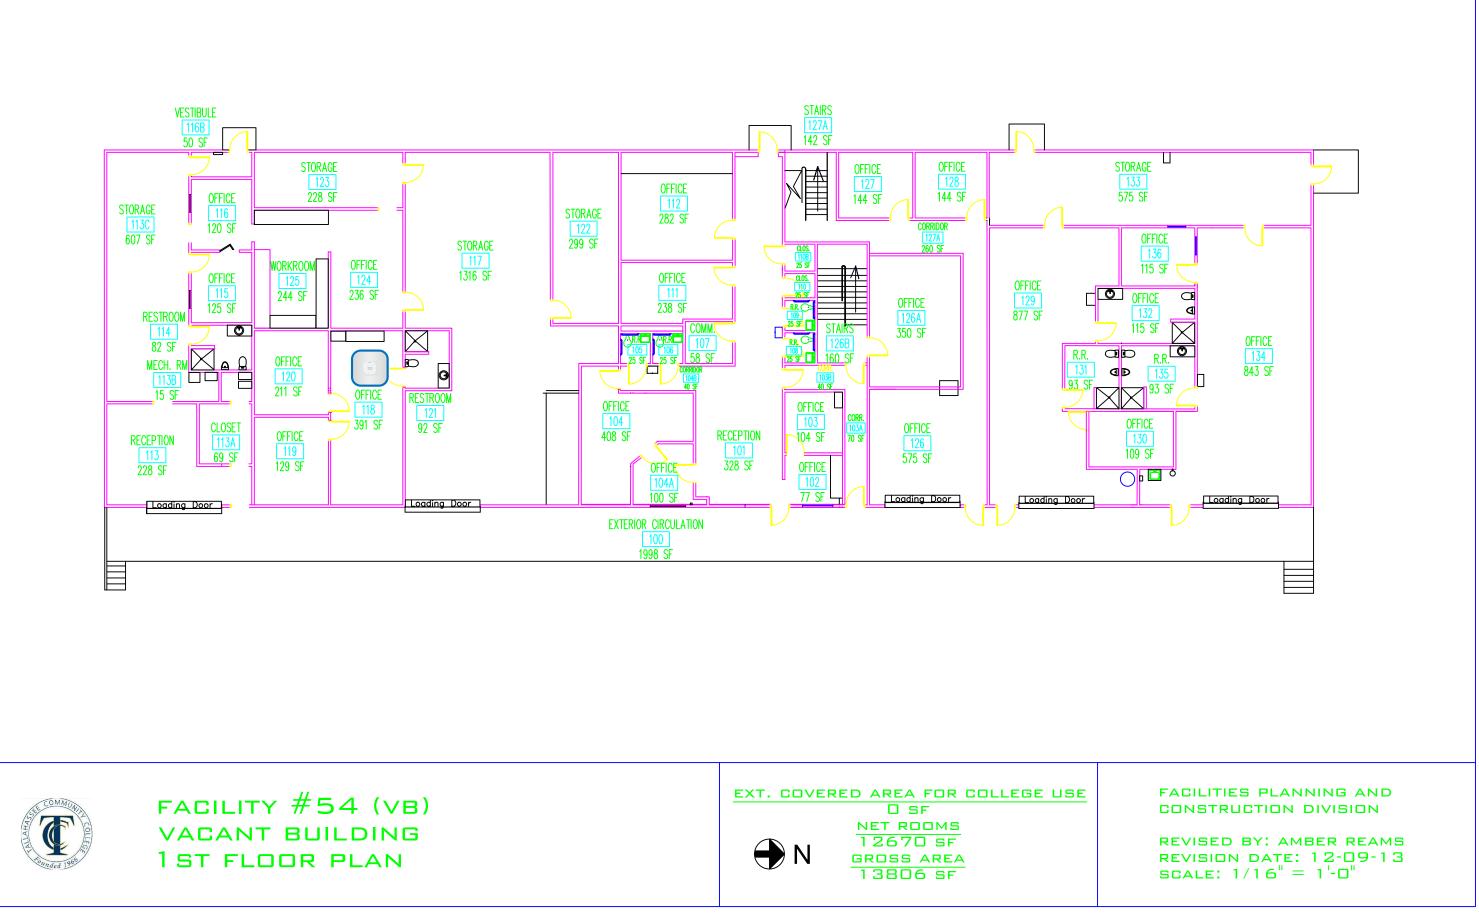

# FACILITIES PLANNING AND CONSTRUCTION DIVISION

REVISED BY: AMBER REAMS REVISION DATE: 04-26-13SCALE:  $1/16^{"} = 1'-0^{"}$ 

BASEBALL FIELD 1 ST FLOOR PLAN N N N NET ROOMS 9504 SF GROSS AREA 9809 SF

### REVISED BY: AMBER REAMS REVISION DATE: 04-26-13SCALE: 1/16'' = 1'-0''