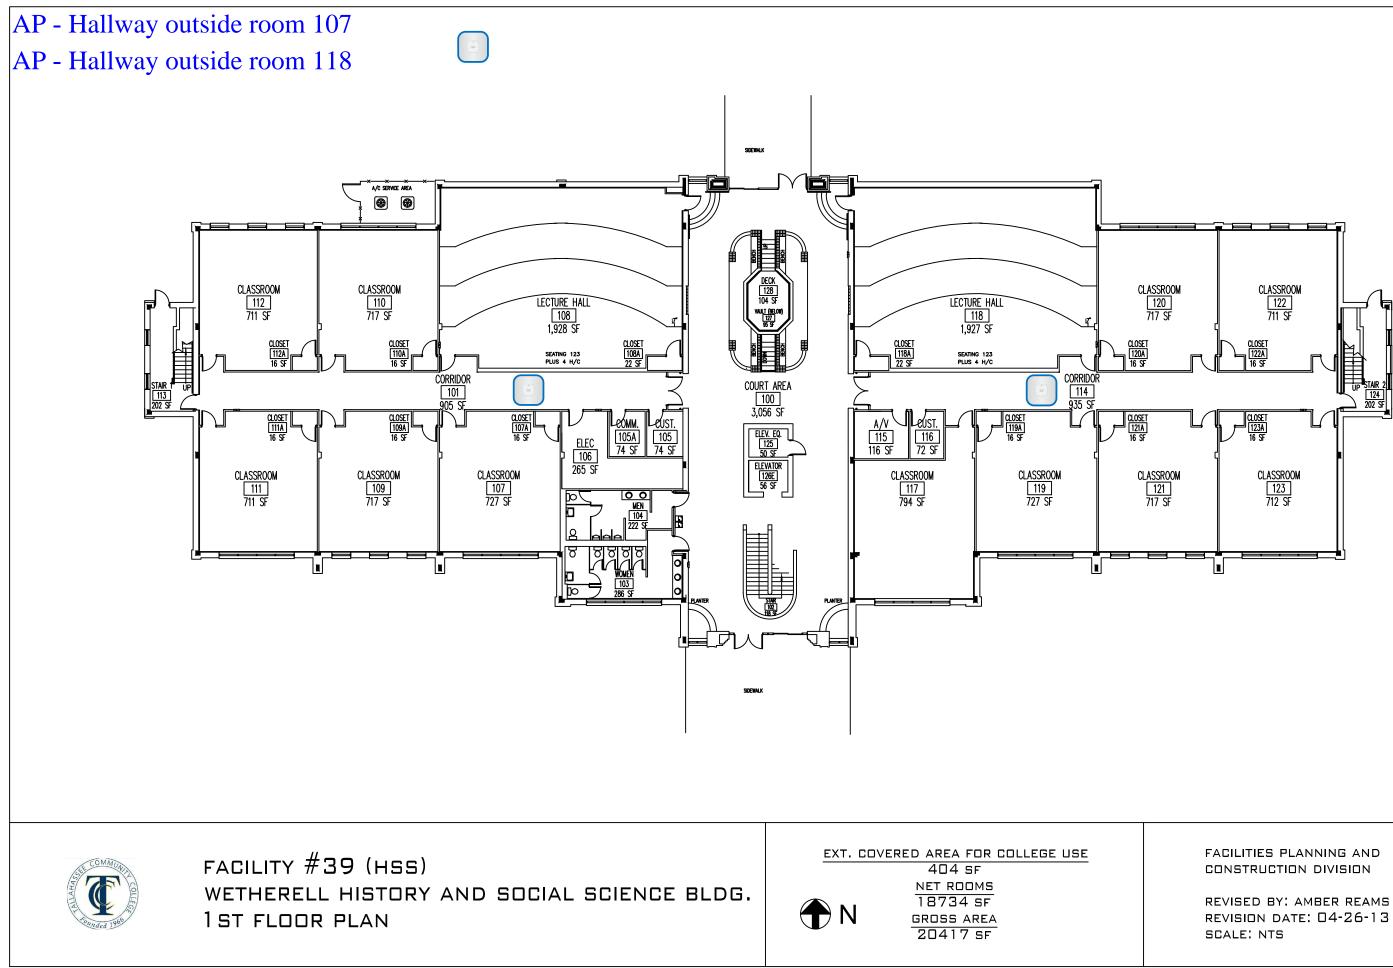

'-0^{"}$ 



BASEBALL FIELD 1 ST FLOOR PLAN N N N NET ROOMS 9504 SF GROSS AREA 9809 SF

### REVISED BY: AMBER REAMS REVISION DATE: 04-26-13SCALE: 1/16'' = 1'-0''



### REVISED BY: AMBER REAMS REVISION DATE: 05-02-13Scale: 1/32'' = 1'-0''







SCALE:  $\frac{1}{16}^{"} = 1^{'} - 0^{"}$ 







FACILITY #30 (LB) LIBRARY-LEARNING COMMONS BUILDING 1ST FLOOR PLAN

EXT. COVERED AREA FOR COLLEGE USE 4359 sf



# SCALE: 1/32'' = 1'-0''







## CONSTRUCTION DIVISION





### CONSTRUCTION DIVISION REVISED BY: AMBER REAMS

AP - Players' Lounge / Study room 119

# AP - External, unknown location



### REVISION DATE: 12-06-13 SCALE: 3/32" = 1'-0"











### REVISED BY: JAMES MCGUIRE REVISION DATE: 09-26-2016 SCALE: 1/32'' = 1'-0''

FACILITIES PLANNING AND CONSTRUCTION DIVISION

42341 SF





















### REVISED BY: JAMES MCGUIRE REVISION DATE: 12-12-2016SCALE: 1/8'' = 1'-0''

## AP - Inside conference room 118







REVISION DATE: 12-09-13



## **Ghazvini Center for Healthcare Education**

1528 Surgeons Drive

Tallahassee, FL 32308

- AP Inside reception room 100
- AP Hallway outside room 121
- AP Hallway outside room 127
- AP Hallway outside room 131





FACILITY #1 (GCHE) GHAZVINI CENTER FOR HEALTHCARE EDUCATION 1 ST FLOOR PLAN EXT. COVERED AREA FOR COLLEGE USE

### REVISED BY: AMBER REAMS REVISION DATE: 12-05-13SCALE: $1/4^{"} = 1'-0"$





FACILITY #1 (GCHE) GHAZVINI CENTER FOR HEALTHCARE EDUCATION 2ND FLOOR PLAN

# FACILITIES PLANNING AND CONSTRUCTION DIVISION

 $\frac{\mathsf{NET ROOMS}}{48721} \mathsf{SF}$ 

GROSS AREA

-- SF

REVISED BY: AMBER REAMS REVISION