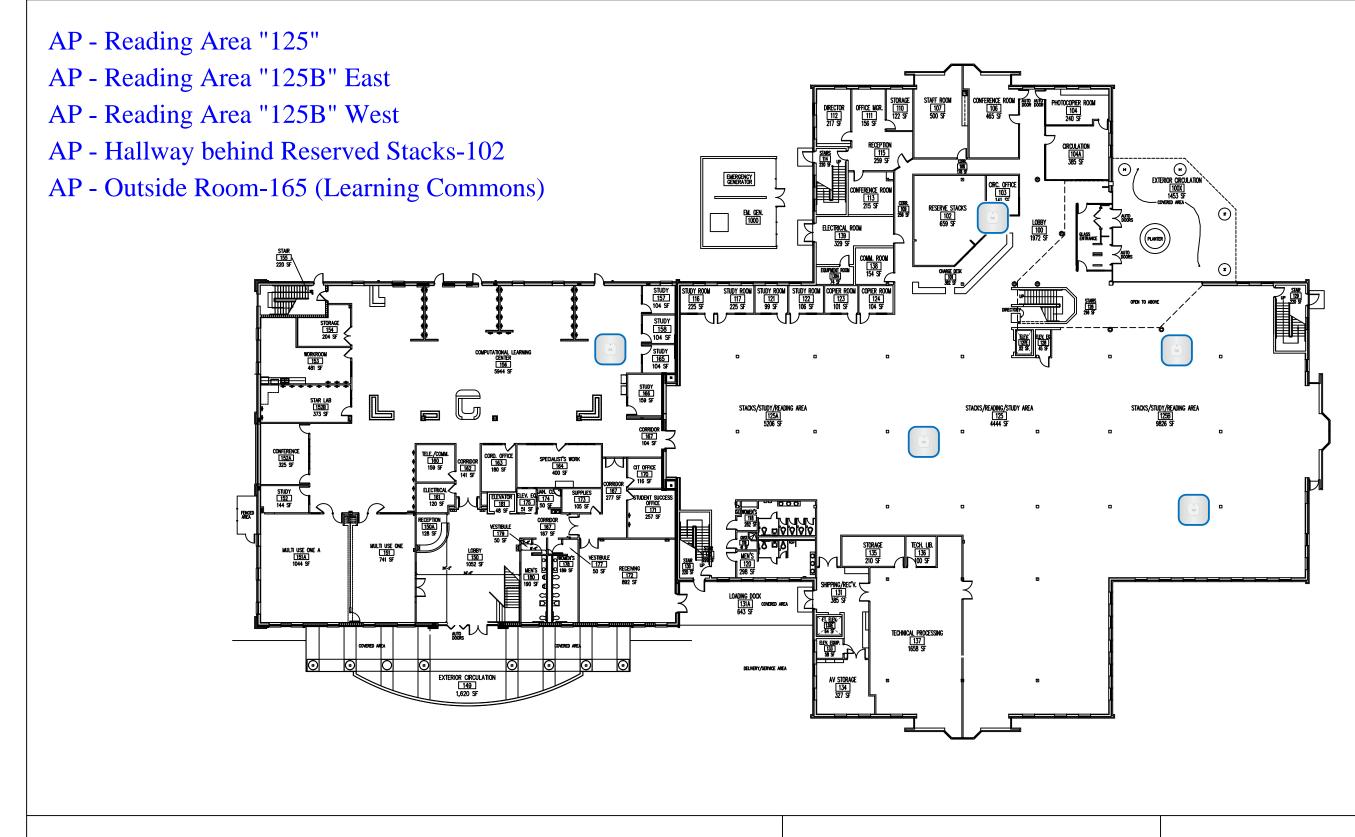

### REVISED BY: AMBER REAMS REVISION DATE: 05-02-13Scale: 1/32'' = 1'-0''

SCALE:  $\frac{1}{16}^{"} = 1^{'} - 0^{"}$ 

FACILITY #30 (LB) LIBRARY-LEARNING COMMONS BUILDING 1ST FLOOR PLAN

EXT. COVERED AREA FOR COLLEGE USE 4359 sf