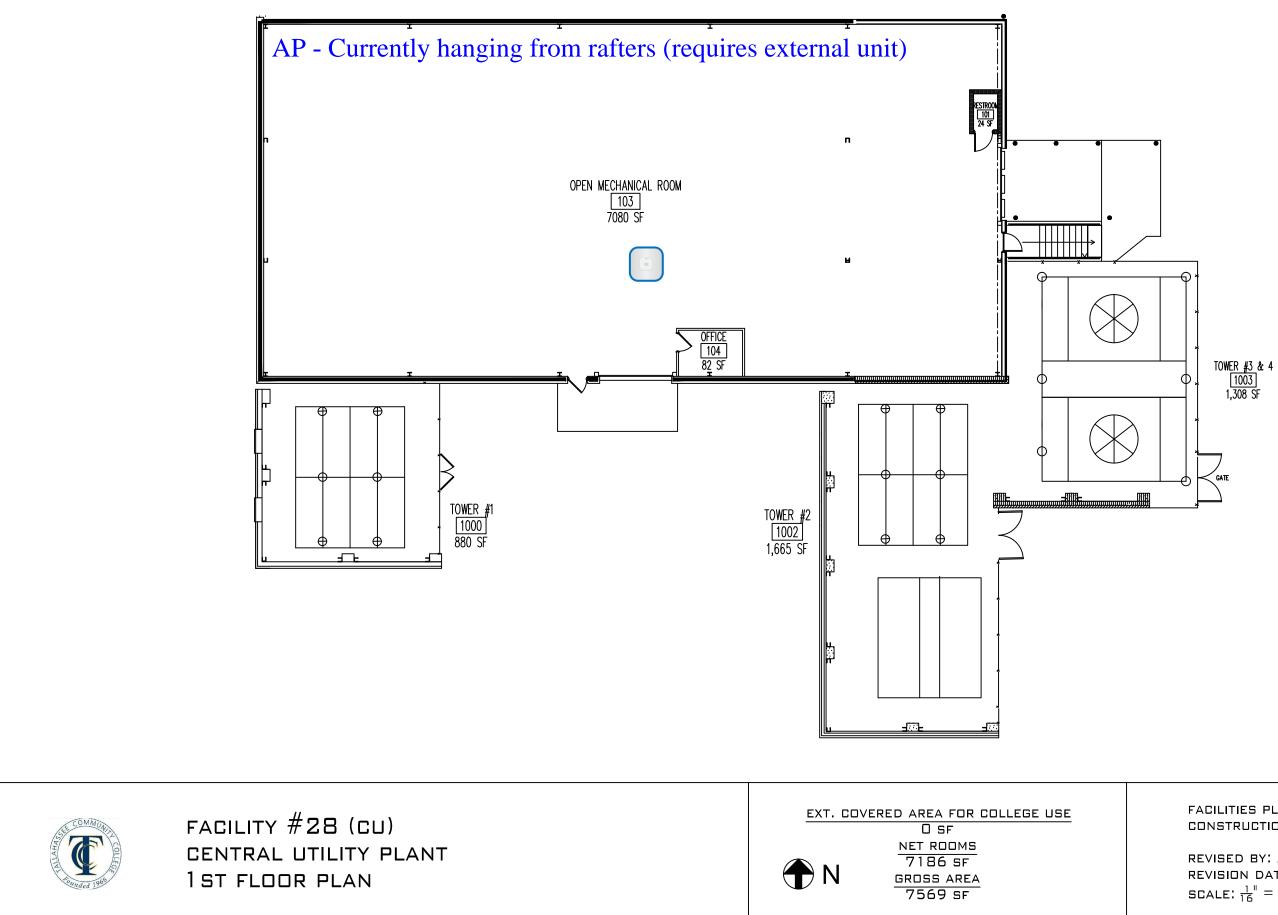

FACILITY #19 (UC) UNIVERSITY CENTER 1ST AND 2ND FLOOR PLAN EXT. COVERED AREA FOR COLLEGE USE O SF NET ROOMS 8557 SF GROSS AREA 8941 SF

### REVISED BY: AMBER REAMS REVISION DATE: 04-26-13SCALE: 1/16'' = 1'-0''