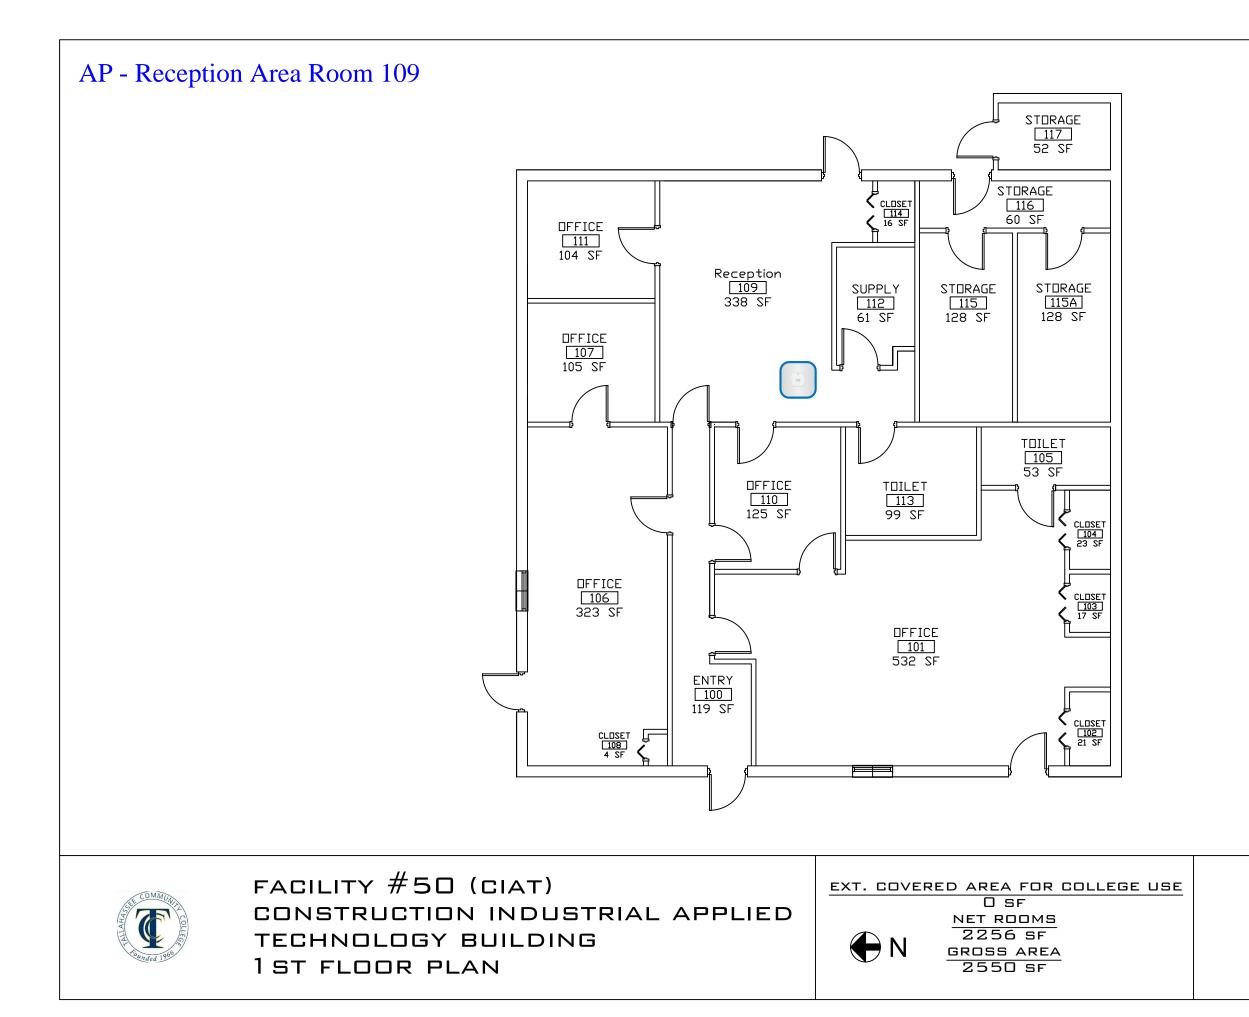

# FACILITIES PLANNING AND CONSTRUCTION DIVISION

REVISED BY: AMBER REAMS REVISION DATE: 04-26-13SCALE:  $1/16^{"} = 1'-0^{"}$ 

BASEBALL FIELD 1 ST FLOOR PLAN N N N NET ROOMS 9504 SF GROSS AREA 9809 SF

### REVISED BY: AMBER REAMS REVISION DATE: 04-26-13SCALE: 1/16'' = 1'-0''