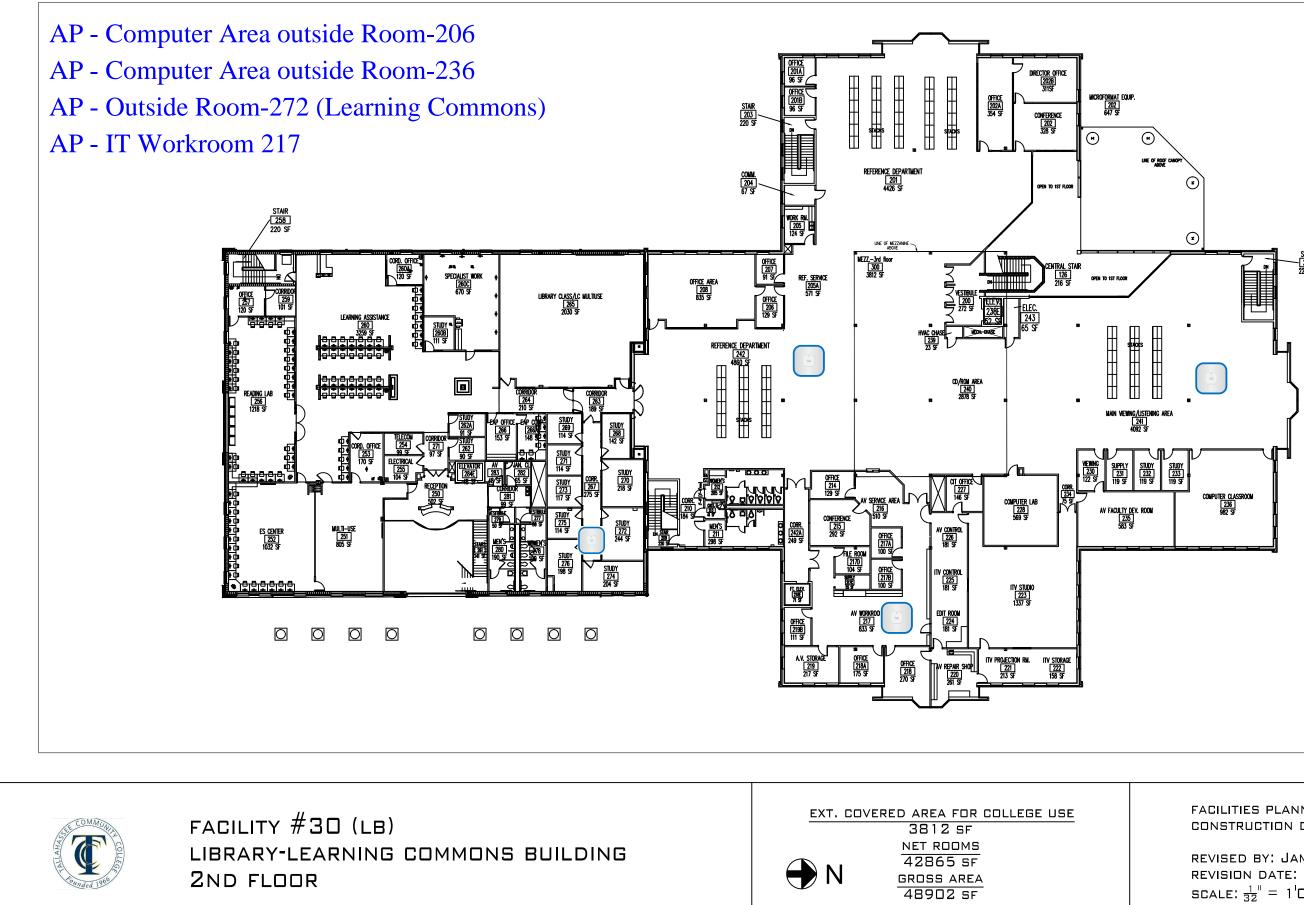

### REVISED BY: AMBER REAMS REVISION DATE: 05-02-13Scale: 1/32'' = 1'-0''

SCALE:  $\frac{1}{16}^{"} = 1^{'} - 0^{"}$ 

FACILITY #30 (LB) LIBRARY-LEARNING COMMONS BUILDING 1ST FLOOR PLAN

EXT. COVERED AREA FOR COLLEGE USE 4359 sf

# SCALE: 1/32'' = 1'-0''

### REVISED BY: JAMES MCGUIRE REVISION DATE: 09-26-2016 SCALE: 1/32'' = 1'-0''

FACILITIES PLANNING AND CONSTRUCTION DIVISION

42341 SF