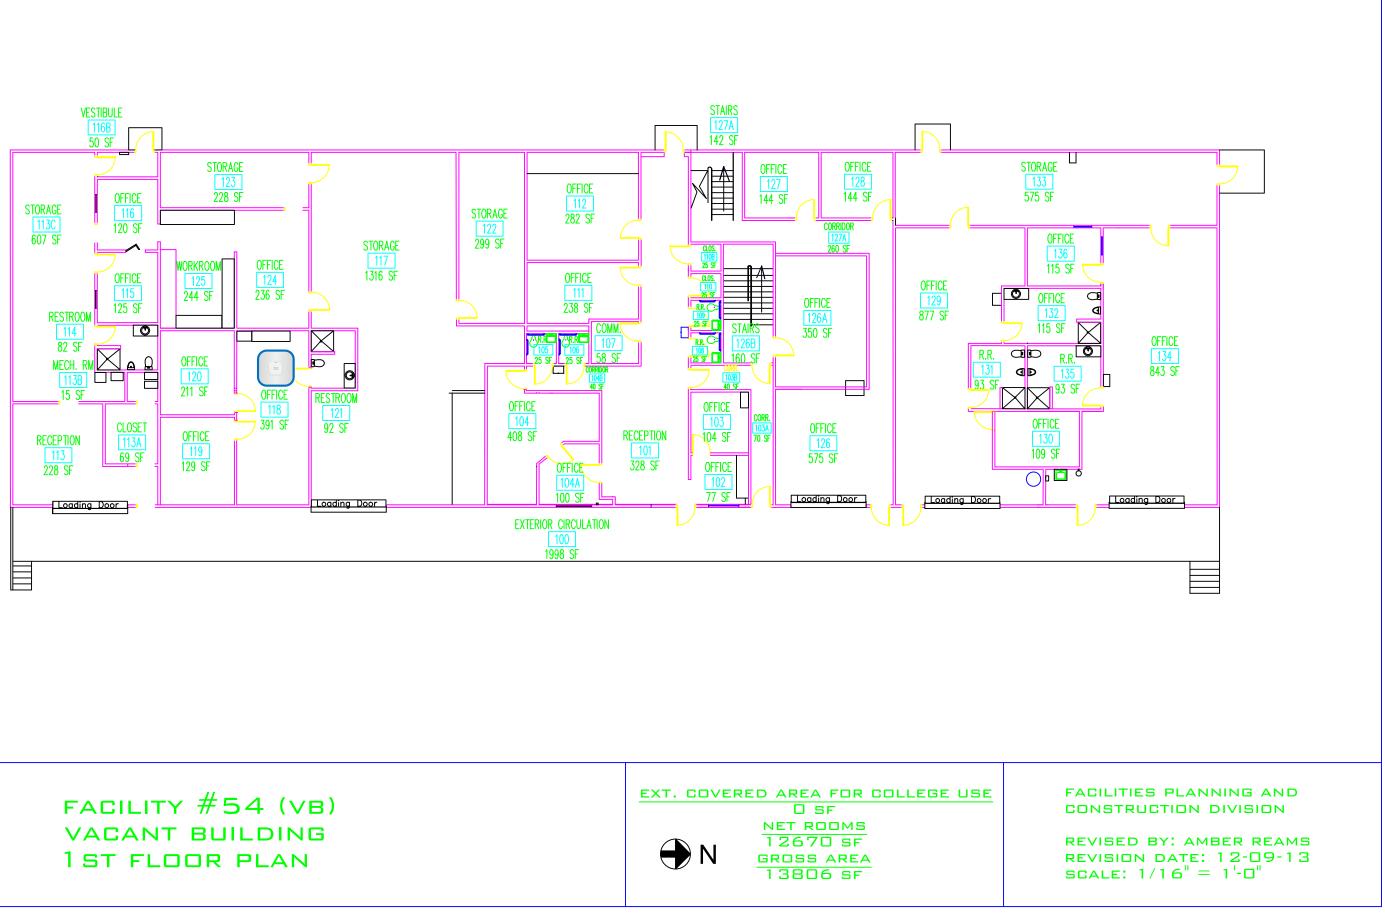

# FACILITIES PLANNING AND CONSTRUCTION DIVISION

REVISED BY: AMBER REAMS REVISION DATE: 04-26-13SCALE:  $1/16^{"} = 1'-0^{"}$ 

BASEBALL FIELD 1 ST FLOOR PLAN N N N NET ROOMS 9504 SF GROSS AREA 9809 SF

### REVISED BY: AMBER REAMS REVISION DATE: 04-26-13SCALE: 1/16'' = 1'-0''