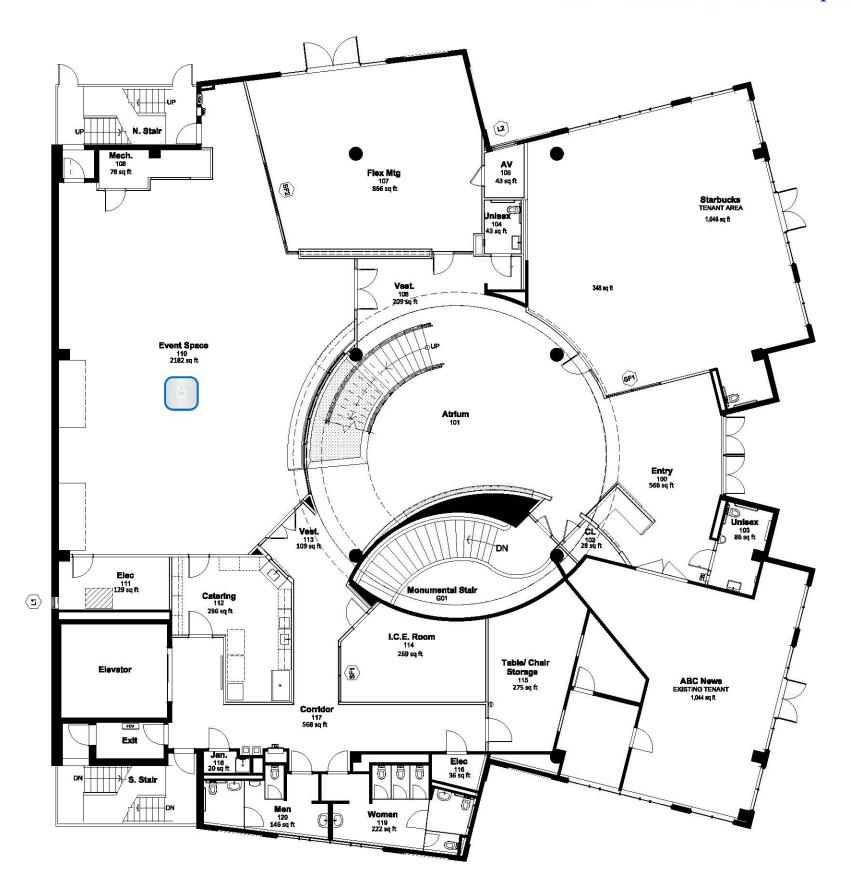

## FACILITIES PLANNING AND CONSTRUCTION DIVISION

REVISED BY: AMBER REAMS REVISION DATE: 12-05-13 SCALE: NTS

**Center for Innovation** 

300 West Pensacola Street

Tallahassee, FL 32301

AP - Classroom B108 AP - Atrium

# AP - Center of "Event Space"