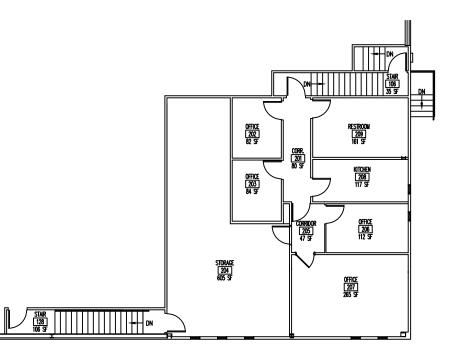

### REVISED BY: AMBER REAMS REVISION DATE: 12-05-13SCALE: $1/4^{"} = 1'-0"$

FACILITY #1 (GCHE) GHAZVINI CENTER FOR HEALTHCARE EDUCATION 2ND FLOOR PLAN