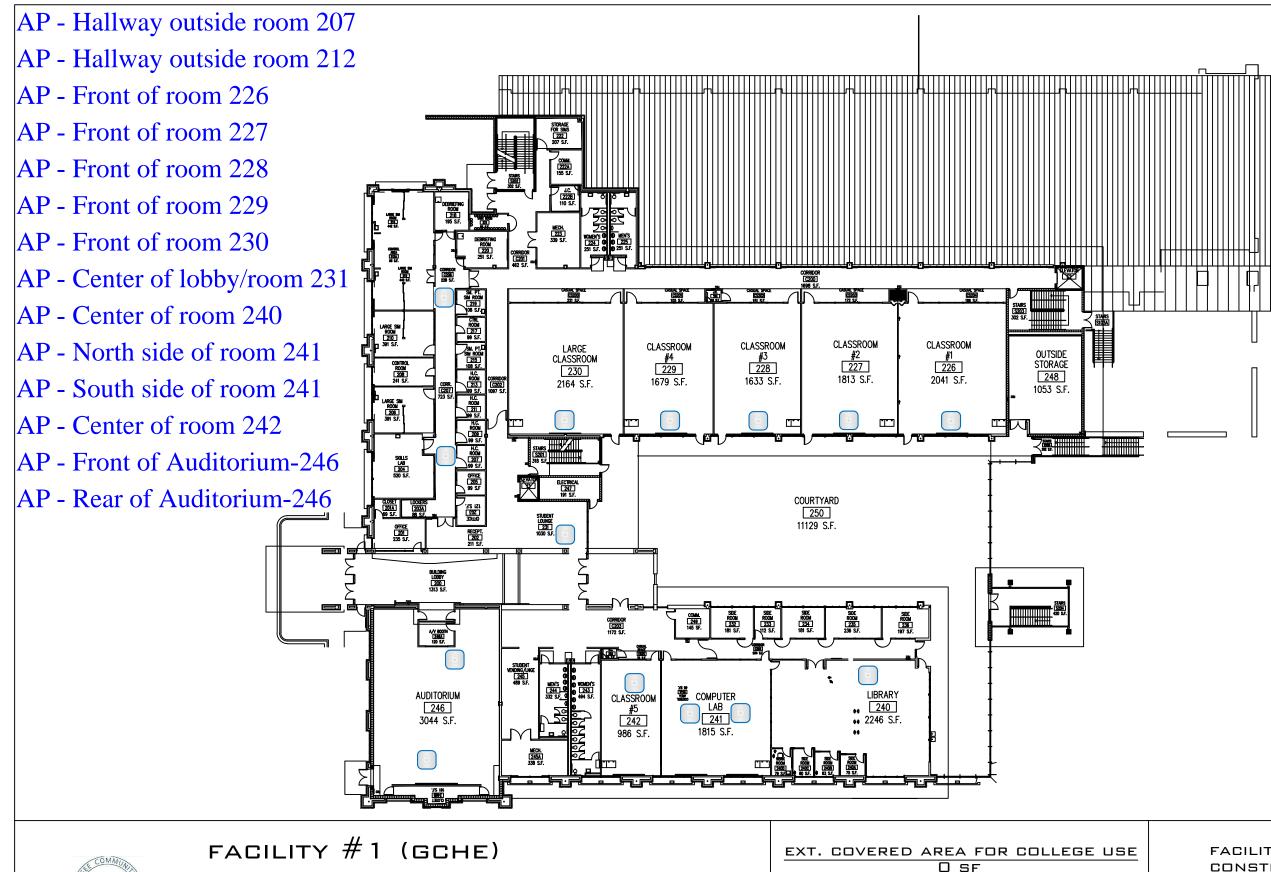

FACILITY #1 (GCHE) GHAZVINI CENTER FOR HEALTHCARE EDUCATION 1 ST FLOOR PLAN EXT. COVERED AREA FOR COLLEGE USE

### REVISED BY: AMBER REAMS REVISION DATE: 12-05-13SCALE: $1/4^{"} = 1'-0"$

FACILITY #1 (GCHE) GHAZVINI CENTER FOR HEALTHCARE EDUCATION 2ND FLOOR PLAN