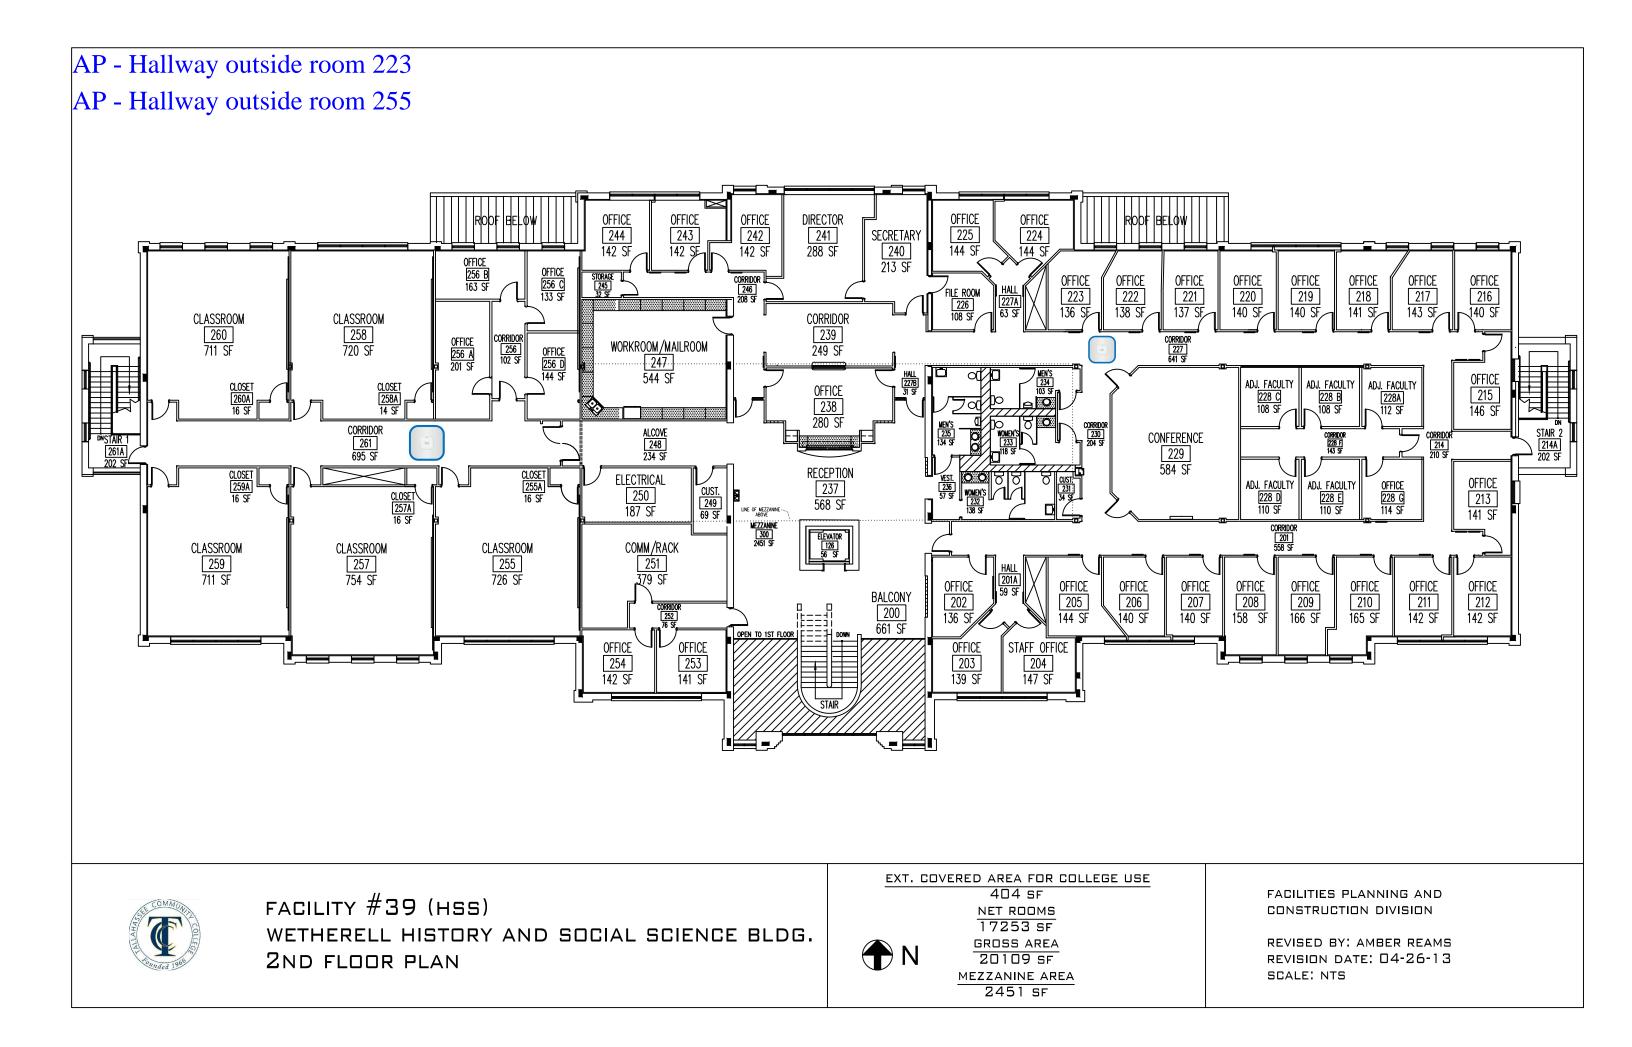

0^{"}$ 



BASEBALL FIELD 1 ST FLOOR PLAN N N N NET ROOMS 9504 SF GROSS AREA 9809 SF

### REVISED BY: AMBER REAMS REVISION DATE: 04-26-13SCALE: 1/16'' = 1'-0''



### REVISED BY: AMBER REAMS REVISION DATE: 05-02-13Scale: 1/32'' = 1'-0''







SCALE:  $\frac{1}{16}^{"} = 1^{'} - 0^{"}$ 







FACILITY #30 (LB) LIBRARY-LEARNING COMMONS BUILDING 1ST FLOOR PLAN

EXT. COVERED AREA FOR COLLEGE USE 4359 sf



# SCALE: 1/32'' = 1'-0''







## CONSTRUCTION DIVISION





### CONSTRUCTION DIVISION REVISED BY: AMBER REAMS

AP - Players' Lounge / Study room 119

# AP - External, unknown location



### REVISION DATE: 12-06-13 SCALE: 3/32" = 1'-0"











### REVISED BY: JAMES MCGUIRE REVISION DATE: 09-26-2016 SCALE: 1/32'' = 1'-0''

FACILITIES PLANNING AND CONSTRUCTION DIVISION

42341 SF





















### REVISED BY: JAMES MCGUIRE REVISION DATE: 12-12-2016SCALE: 1/8'' = 1'-0''

## AP - Inside conference room 118







REVISION DATE: 12-09-13



## **Ghazvini Center for Healthcare Education**

1528 Surgeons Drive

Tallahassee, FL 32308

- AP Inside reception room 100
- AP Hallway outside room 121
- AP Hallway outside room 127
- AP Hallway outside room 131





FACILITY #1 (GCHE) GHAZVINI CENTER FOR HEALTHCARE EDUCATION 1 ST FLOOR PLAN EXT. COVERED AREA FOR COLLEGE USE

### REVISED BY: AMBER REAMS REVISION DATE: 12-05-13SCALE: $1/4^{"} = 1'-0"$





FACILITY #1 (GCHE) GHAZVINI CENTER FOR HEALTHCARE EDUCATION 2ND FLOOR PLAN

# FACILITIES PLANNING AND CONSTRUCTION DIVISION

 $\frac{\mathsf{NET ROOMS}}{48721} \mathsf{SF}$ 

GROSS AREA

-- SF

REVISED BY: AMBER REAMS REVISION D