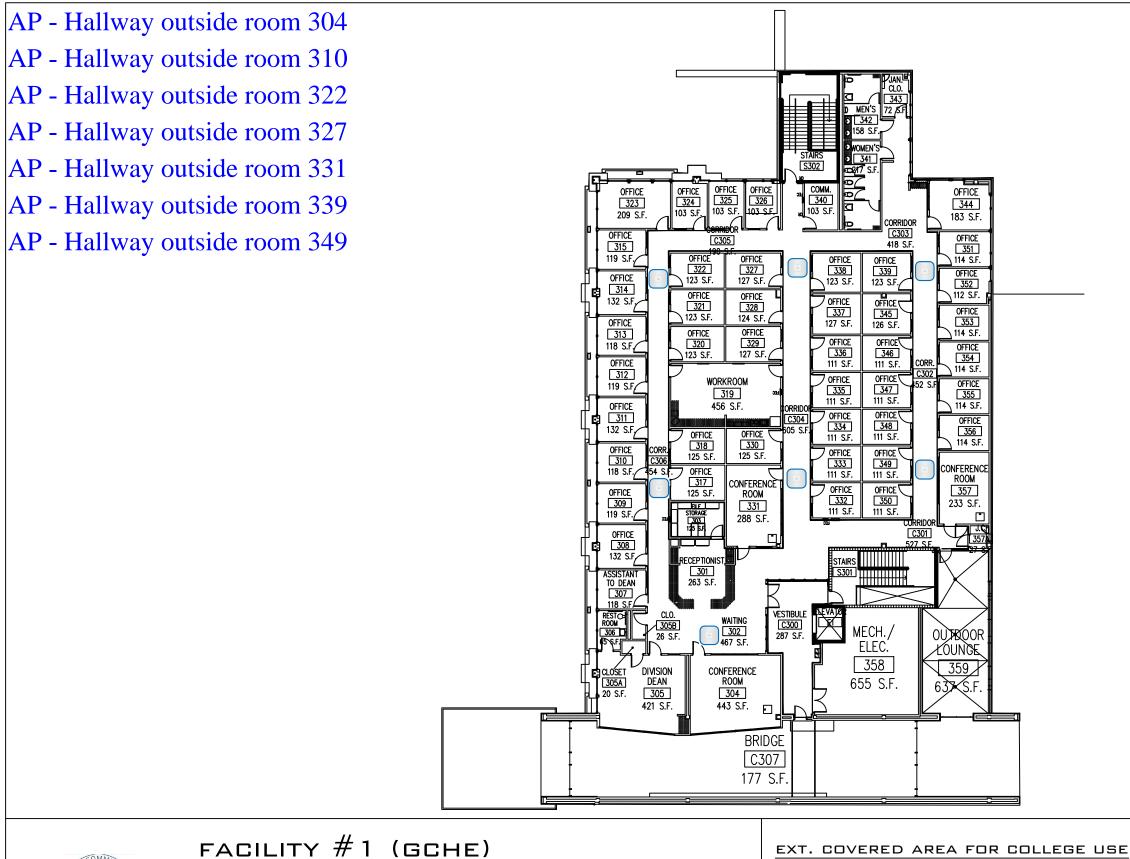

# FACILITIES PLANNING AND CONSTRUCTION DIVISION

 $\frac{\mathsf{NET ROOMS}}{48721} \mathsf{SF}$ 

GROSS AREA

-- SF

REVISED BY: AMBER REAMS REVISION DATE: 12-05-13 SCALE: NTS

FACILITY # I (GCHE) GHAZVINI CENTER FOR HEALTHCARE EDUCATION 3RD FLOOR PLAN EXT. COVERED AREA FOR COLLEGE USE O SF NET ROOMS 13100 SF GROSS AREA 13545 SF

## FACILITIES PLANNING AND CONSTRUCTION DIVISION

REVISED BY: AMBER REAMS REVISION DATE: 12-05-13 SCALE: NTS

**Center for Innovation** 

300 West Pensacola Street

Tallahassee, FL 32301

AP - Classroom B108 AP - Atrium