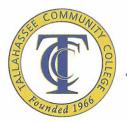

# <u>TCC Foundation - Financial Update</u> July - August

| TCC Foundation |                                  | YTD 14/15    | YTD 15/16    | YTD 16/17    |
|----------------|----------------------------------|--------------|--------------|--------------|
|                | Total Received                   | \$376,655    | \$61,087     | \$153,950    |
|                | Scholarship amount               | \$109,319    | \$22,750     | \$107,142    |
|                | Program support amount           | \$548        | \$10,569     | \$14,086     |
|                | Facility support amount          | \$254,795    | \$6,073      | \$12,652     |
|                | Unrestricted support amount      | \$11,993     | \$21,695     | \$20,070     |
|                | Number of Donors                 | 240          | 340          | 373          |
|                | Number of Gifts                  | 474          | 632          | 698          |
|                | Net assets of the TCC Foundation | \$15,202,180 | \$13,824,965 | \$14,416,637 |