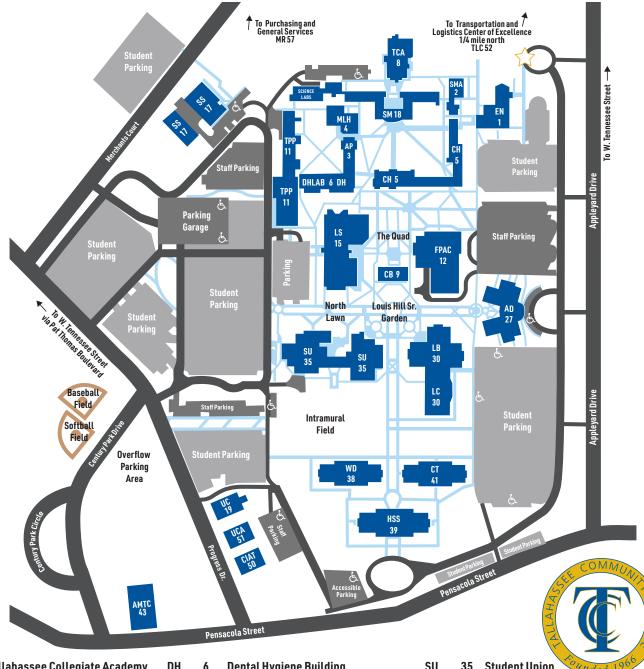

## MAIN CAMPUS MAP

| TCA  | 8  | Tallahassee Collegiate Academy                                                                                                                                                                                                                                                                                | DH   | 6                                                                                                                                                                                                                                                                                                                  | Dental Hygiene Building                                                                                                 | SU  | 35                                      | Student Union Founded 1966                                                         |
|------|----|---------------------------------------------------------------------------------------------------------------------------------------------------------------------------------------------------------------------------------------------------------------------------------------------------------------|------|--------------------------------------------------------------------------------------------------------------------------------------------------------------------------------------------------------------------------------------------------------------------------------------------------------------------|-------------------------------------------------------------------------------------------------------------------------|-----|-----------------------------------------|------------------------------------------------------------------------------------|
| AD   | 27 | Hinson Administration Building  - Office of the President  - Academic Affairs  - Administrative Services  - Communications and Marketing  - Financial Services  - Human Resources  - Information Center  - TCC Foundation  Kim B. Williams Advanced  Manufacturing Training Center  Academic Support Building | EN   | 1                                                                                                                                                                                                                                                                                                                  | - Dental Hygiene Lab and Clinic  English Building                                                                       |     |                                         | First Floor - Bookstore - Enrollment Call Center                                   |
|      |    |                                                                                                                                                                                                                                                                                                               | FPAC | PAC         12         Fine and Performing Arts Center         - Formula Formula           - Ralph Hurst Gallery         - Si           - Fine Art Gallery         - Ti           - Turner Auditorium         - Ti           - Pankowski Family Honors Lounge         - Ti           - Testing Center         - Ti | Food Court Student Services Student Union Ballroom The Den Talon's Lounge Talon's Market Transfer Services Second Floor |     |                                         |                                                                                    |
| AMTC | 43 |                                                                                                                                                                                                                                                                                                               | HSS  | 39                                                                                                                                                                                                                                                                                                                 | T.K. Wetherell History and Social Sciences Building                                                                     | ι   |                                         | - Admissions and Records<br>- Advising Center                                      |
| AP   | 3  |                                                                                                                                                                                                                                                                                                               | LC   | 30                                                                                                                                                                                                                                                                                                                 | 30 William D. Law, Jr. Learning Commons                                                                                 |     | - Career Services<br>- Cashier's Office |                                                                                    |
| CB   | 9  |                                                                                                                                                                                                                                                                                                               | LB   | 30                                                                                                                                                                                                                                                                                                                 | Library                                                                                                                 |     |                                         | - Eagle Connections<br>- Financial Aid                                             |
| CD   | 7  | Center Building<br>- Campus Police                                                                                                                                                                                                                                                                            | MLH  | 4                                                                                                                                                                                                                                                                                                                  | Judge Walter T. Moore Lecture Hall                                                                                      |     |                                         | - International Services                                                           |
|      |    | - Information Technology Help Desk                                                                                                                                                                                                                                                                            | LS   | 15                                                                                                                                                                                                                                                                                                                 | Lifetime Sports Complex                                                                                                 | SS  | 17                                      | - Office of Student Affairs  Support Services Building                             |
| СН   | 5  | Communications and Humanities<br>Building                                                                                                                                                                                                                                                                     |      |                                                                                                                                                                                                                                                                                                                    | - Athletics Fitness Center<br>- Bill Hebrock Eagledome                                                                  | TLC | 52                                      | Transportation & Logistics                                                         |
| CIAT | 50 | Construction/Industrial Applied<br>Technology Building                                                                                                                                                                                                                                                        | MR   | 57                                                                                                                                                                                                                                                                                                                 | - Intramural Sports Purchasing and General Services                                                                     | TPP | 11                                      | Center of Excellence *Actual building not shown on map Technology and Professional |
| СТ   | 41 | Computer Technology Building - Richard W. & Karen B. Moore Veterans Success Center                                                                                                                                                                                                                            | SMA  | 2                                                                                                                                                                                                                                                                                                                  |                                                                                                                         |     |                                         | Programs Building                                                                  |
|      |    |                                                                                                                                                                                                                                                                                                               | SM   | 18                                                                                                                                                                                                                                                                                                                 |                                                                                                                         |     |                                         | - Counseling Center<br>- Student Accessibility Services                            |
|      |    |                                                                                                                                                                                                                                                                                                               |      | 5                                                                                                                                                                                                                                                                                                                  | Star Metro Bus Stop                                                                                                     | UCA | 51                                      | University Center Annex                                                            |
|      |    |                                                                                                                                                                                                                                                                                                               |      |                                                                                                                                                                                                                                                                                                                    | -<br>-                                                                                                                  | UC  | 19                                      | University Center                                                                  |

WD

38

**Workforce Development**