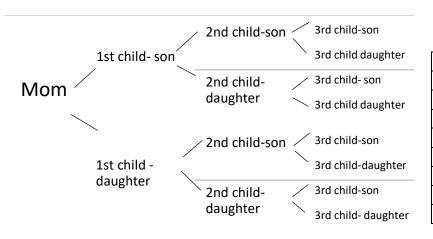

## **Three Children**

| First | Second | Third | Result |
|-------|--------|-------|--------|
| S     | S      | S     | SSS    |
| S     | S      | D     | SSD    |
| S     | D      | S     | SDS    |
| S     | D      | D     | SDD    |
| D     | S      | S     | DSS    |
| D     | S      | D     | DSD    |
| D     | D      | S     | DDS    |
| D     | D      | D     | DDD    |