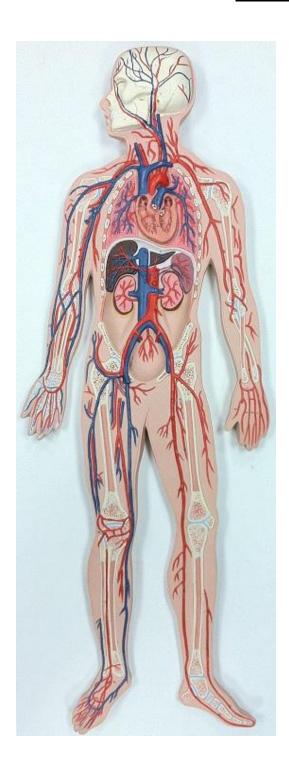

## **Vein Man KEY**

- 2. Superficial Temporal Vein
- 7. Left External Carotid Artery / Facial Vein
- 10. Internal Jugular Vein
- 16. Right Subclavian Artery/Vein
- 17. Superior Vena Cava
- 18. Common Carotid Artery
- 18a. Internal Carotid Artery
- 21. Axillary Artery/Vein
- 22. Cephalic Vein
- 24. Brachial Artery/Vein
- 26. Left Subclavian Artery
- 27. Basilic Vein
- 29. Ulnar Artery/Vein
- 31,33. Radial Artery/Vein
- 41. Deep Palmar Arch
- 48. Pulmonary Trunk
- 64. Renal Artery/Vein
- 65. Celiac Trunk
- 72. Left Common Iliac Artery/Vein
- 73. Left External Iliac Artery/Vein
- 75. Right Internal Iliac Artery/Vein
- 78. Femoral Artery
- 81. Fibular Artery
- 82,106. Anterior Tibial Artery
- 89.Femoral Vein